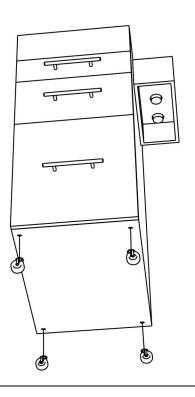

- (3) ATTACH WHEELS
  - 1) You may carefully place cabinet on its side for ease of assembly.
  - 2) Line wheels up to the bottom of the cabinet and use bolts to secure into place.

4) ASSEMBLY COMPLETE

Enjoy your new station!