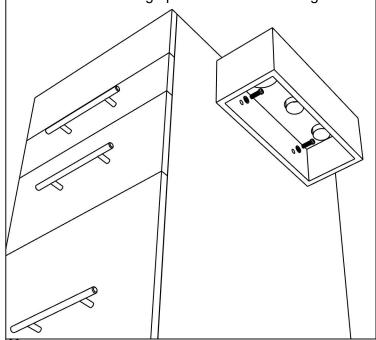

## 2) ATTACH APPLIANCE HOLDER

- 1) Line the appliance holder up with the holes on the side of the station and tighten washer + bolt sets into the holes.
- 2) After this, Insert the ring inserts into their appropriate spots. Make sure that the rubber ring that came with the metal rings has the rounded side facing upwards before inserting.