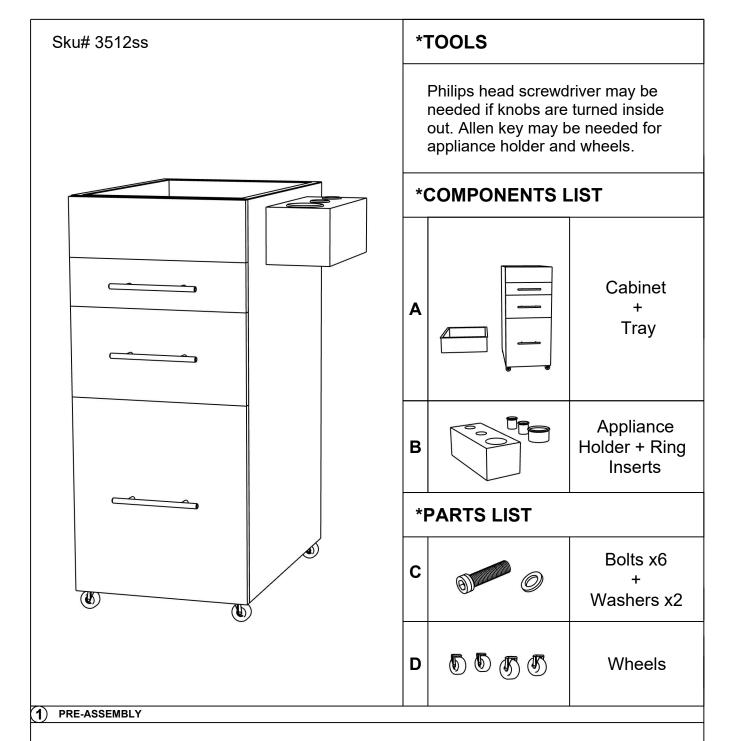

## Spartan Styling Station Assembly Guide

Remove and unwrap all pieces from shipping box. Make sure that the box(es) contain all of the listed parts before beginning assembly.