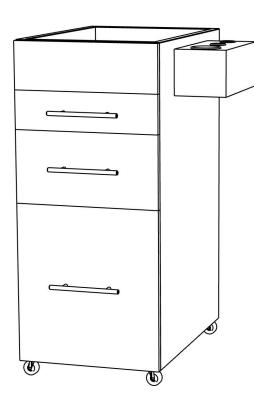

- (3) ATTACH WHEELS
  - 1) You may carefully place cabinet on its side for ease of assembly.
  - 2) Line wheels up to the bottom of the cabinet and use bolts to secure into place.

4) ASSEMBLY COMPLETE

Enjoy your new station!